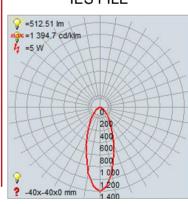

#### **PHOTOMETRICS**

Dimmable: Yes Nominal Lumens: 500 Lm CRI: 90 Delivered Lumens: N/A

CCT: 3000K

Recommended Dimmers:

(ELV)LUTRON Diva DVELV-300P; (MLV)COOPER Aspire 9530SW; (TRIAC)LUTRON Diva DVCL-153P; (ELV)LUTRON Skylark SELV-300P; (TRIAC)LEGRAND Titan CD703-PW

#### **IES FILE**

In addition to Access Lighting's purchase and warranty terms and conditions, by signing below or placing an order, you agree that you are authorized to bind the entity placing any order and acknowledge the following: All of sizes and measurements are approximate and all images are for illustrative purposes only. In the event of an inconsistency, the "Product Measurements" section controls. There also may be slight differences in the colors and designs compared to the displayed and printed images.