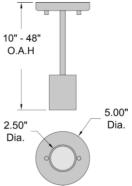

# PRODUCT MEASUREMENTS

FIXTURE\*\* BACKPLATE / CANOPY\*\*

Length: Length Width: Width:

Diameter: 5"
Height: 3.5"

Diameter: 5"
Height: .5"

Extension:

Overall Height: 10-48"