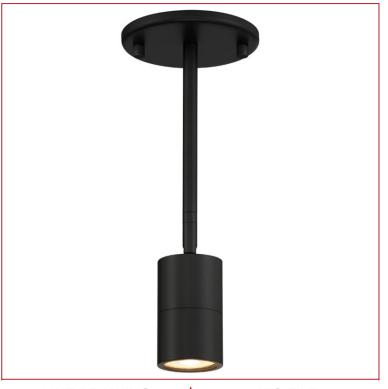

### PRODUCT INFORMATION

Base: 72010 Parent: 72010LEDDLP
Mounting Type: Ceiling or Wall UPC: 641594239508

Finish: Matte Black Diffuser: N/A

#### **SPECIFICATIONS**

Frame Material: Steel Diffuser Material: Steel

Lamping Type: GU-10 (Replaceable LE Jbox: Pancake
Lamping Base: GU-10 Lamp Wattage: 5.5 W
Lamp Quantity: 1 Total Wattage: 5.5 W
Voltage: 120v Lamps Included: Yes