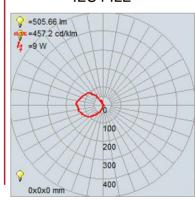

#### **PHOTOMETRICS**

Dimmable: Yes Nominal Lumens: 600 Lm CRI: 90 Delivered Lumens: 506 Lm

CCT: 3000K

Recommended Dimmers:

(ELV)LUTRON Caseta PD - 6WCL; (ELV)LUTRON Maestro CL MACL-153M; (TRIAC)LEVITON Decora Sureslide 6674; (TRIAC)LEVITON Decora Sureslide 6672; (ELV)LUTRON Skylark Contour CTCL-153P; (TRIAC)LUTRON Diva DVCL-153P; (FLV)LUTRON Maestro CL (Package) MACL-153M-RHW

## **IES FILE**

In addition to Access Lighting's purchase and warranty terms and conditions, by signing below or placing an order, you agree that you are authorized to bind the entity placing any order and acknowledge the following: All of sizes and measurements are approximate and all images are for illustrative purposes only. In the event of an inconsistency, the "Product Measurements" section controls. There also may be slight differences in the colors and designs compared to the displayed and printed images.