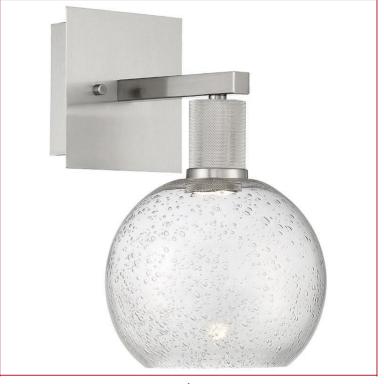

# PRODUCT MEASUREMENTS

FIXTURE\*\* BACKPLATE / CANOPY\*\*

Length:
Width: 7.5"

Diameter

Height: 12.25"

Length

Width: 4.5"

Diameter:

Height: 4.5"

Extension: 9.25" Overall Height:

# 9.25" 7.50"