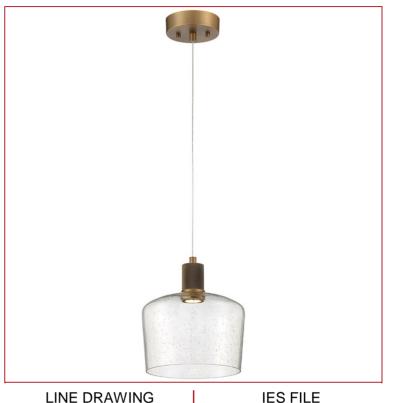

Stock Code: 63141LEDD-ABB/SDG

Collection: Port Nine Chardonnay

#### PRODUCT INFORMATION

Base: 63141 Parent: 63141LEDD

Mounting Type: Ceiling UPC: 641594239683

Finish: Antique Brushed Brass

Diffuser: Seeded Glass

# PRODUCT MEASUREMENTS

FIXTURE\*\* BACKPLATE / CANOPY\*\*

Length: Length Width: Width:

Diameter 9" Diameter: 4.5" Height: 9.25" Height: 1"

Extension:

Overall Height: 14-120"