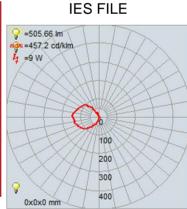

#### **PHOTOMETRICS**

Dimmable: Yes Nominal Lumens: 600 Lm CRI: 90 Delivered Lumens: 506 Lm

CCT: 3000K

Recommended Dimmers:

(ELV)LUTRON Skylark Contour CTCL-153P; (TRIAC)LUTRON Diva DVCL-153P; (ELV)LUTRON Maestro CL (Package) MACL-153M-RHW; (TRIAC)LEVITON Decora Sureslide 6674; (ELV)LUTRON Maestro CL MACL-153M; (ELV)LUTRON Caseta PD - 6WCL: (TRIAC)LUTRON Ariadni/Toggler TGCL-1