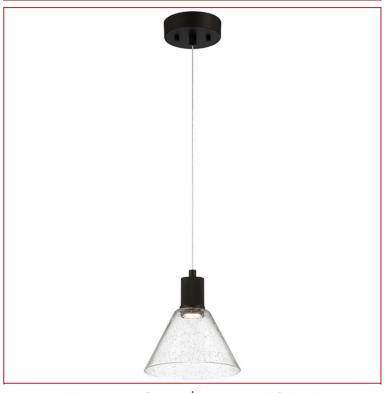

Stock Code: 63140LEDD-MBL/SDG

Collection: Port Nine Martini

## PRODUCT INFORMATION

Base: 63140 Parent: 63140LEDD

Mounting Type: Ceiling UPC: 641594240474

Finish: Matte Black Diffuser: Seeded Glass