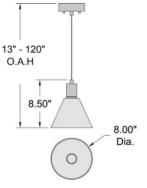

## PRODUCT MEASUREMENTS

FIXTURE\*\* BACKPLATE / CANOPY\*\*

Length: Length Width: Width:

Diameter 8" Diameter: 4.5" Height: 8.5" Height: 1"

Extension:

Overall Height: 13-120"

# LINE DRAWING