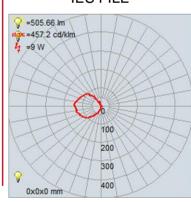

### **PHOTOMETRICS**

Dimmable: Yes Nominal Lumens: 600 Lm CRI: 90 Delivered Lumens: 506 Lm

CCT: 3000K

Recommended Dimmers:

(ELV)LUTRON Caseta PD - 6WCL; (TRIAC)LEVITON Decora Sureslide 6672; (ELV)LUTRON Skylark Contour CTCL-153P; (TRIAC)LEVITON Decora Sureslide 6674; (ELV)LUTRON Maestro CL (Package) MACL-153M-RHW; (TRIAC)LUTRON Ariadni/Toggler TGCI -153P; (TRIAC)LUTRON Diva DV

## **IES FILE**

In addition to Access Lighting's purchase and warranty terms and conditions, by signing below or placing an order, you agree that you are authorized to bind the entity placing any order and acknowledge the following: All of sizes and measurements are approximate and all images are for illustrative purposes only. In the event of an inconsistency, the "Product Measurements" section controls. There also may be slight differences in the colors and designs compared to the displayed and printed images.