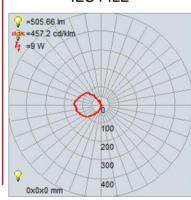

### **PHOTOMETRICS**

Dimmable: Yes Nominal Lumens: 600 Lm CRI: 90 Delivered Lumens: 506 Lm

CCT: 3000K

Recommended Dimmers:

(TRIAC)LEVITON Decora Sureslide 6672; (ELV)LUTRON Maestro CL MACL-153M; (ELV)LUTRON Skylark Contour CTCL-153P; (TRIAC)LEVITON Decora Sureslide 6674;

## **IES FILE**

In addition to Access Lighting's purchase and warranty terms and conditions, by signing below or placing an order, you agree that you are authorized to bind the entity placing any order and acknowledge the following: All of sizes and measurements are approximate and all images are for illustrative purposes only. In the event of an inconsistency, the "Product Measurements" section controls. There also may be slight differences in the colors and designs compared to the displayed and printed images.