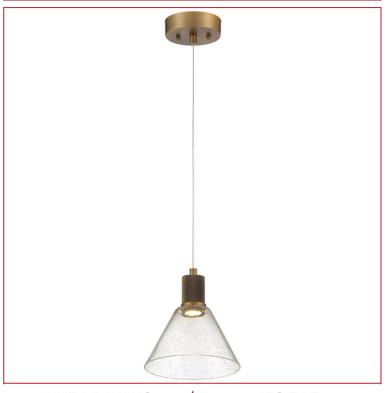

## PRODUCT INFORMATION

Base: 63140 Parent: 63140LEDD UPC: 641594239867 Mounting Type: Ceiling

Finish: Antique Brushed Brass

Diffuser: Seeded Glass

## PRODUCT MEASUREMENTS

FIXTURE\*\* **BACKPLATE / CANOPY\*\*** 

Length: Length Width: Width:

Diameter 8" Diameter: 4.5" Height: 8.5" Height: 1"

Extension:

Overall Height: 13-120"