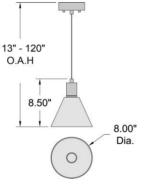

## PRODUCT MEASUREMENTS

FIXTURE\*\* **BACKPLATE / CANOPY\*\*** 

Length: Length Width: Width:

Diameter 8" Diameter: 4.5" Height: 8.5" Height: 1"

Extension:

Overall Height: 13-120"

# LINE DRAWING