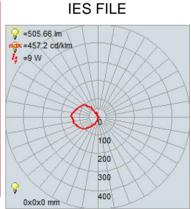

### **PHOTOMETRICS**

Dimmable: Yes Nominal Lumens: 600 Lm CRI: 90 Delivered Lumens: 506 Lm

CCT: 3000K

Recommended Dimmers:

(TRIAC)LEVITON Decora Sureslide 6674; (TRIAC)LUTRON Ariadni/Toggler TGCL-153P; (TRIAC)LUTRON Diva DVCL-153P; (ELV)LUTRON Maestro CL (Package) MACL-153M-RHW; (ELV)LUTRON Maestro CL MACL-153M; (ELV)LUTRON Caseta PD - 6WCL: (FLV)LUTRON Skylark Contour CTCL-1