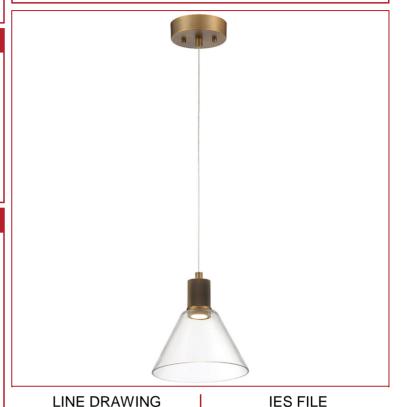

# PRODUCT MEASUREMENTS

FIXTURE\*\* BACKPLATE / CANOPY\*\*

Length: Length Width: Width:

Diameter 8" Diameter: 4.5" Height: 8.5" Height: 1"

Extension:

Overall Height: 13-120"

# 13" - 120" O.A.H 8.50" B.00" Dia.

In addition to Access Lighting's purchase and warranty terms and conditions, by signing below or placing an order, you agree that you are authorized to bind the entity placing any order and acknowledge the following: All of sizes and measurements are approximate and all images are for illustrative purposes only. In the event of an inconsistency, the "Product Measurements" section controls. There also may be slight differences in the colors and designs compared to the displayed and printed images.