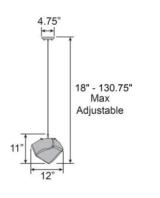

## PRODUCT MEASUREMENTS

FIXTURE\*\* BACKPLATE / CANOPY\*\*

Length: 12" Length Width: 12" Width:

Diameter: 4.75" Height: 11" Height: 1"

Extension:

Overall Height: 18-130.75"