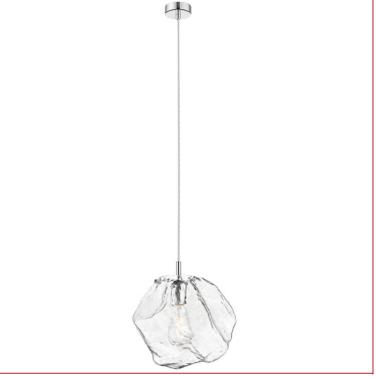

Stock Code: 63126LEDDLP-MSS/CLR

Collection: Boulder

## PRODUCT INFORMATION

Base: 63126 Parent: 63126LEDDLP
Mounting Type: Ceiling UPC: 641594230147

Finish: Chrome Diffuser: Clear