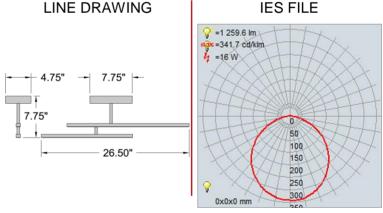

## PRODUCT MEASUREMENTS

FIXTURE\*\* BACKPLATE / CANOPY\*\*

Length: 26.5" Length
Width: 4.75" Width:
Diameter Diameter:
Height: 7.75" Height:

Extension:
Overall Height:

### **PHOTOMETRICS**

Dimmable: Yes Nominal Lumens: 1500 Lm CRI: 90 Delivered Lumens: 1260 Lm

CCT: 3000K

Recommended Dimmers:

(ELV)LUTRON Skylark Contour CTCL-153P; (TRIAC)LUTRON Diva DVCL-153P; (ELV)LUTRON Diva DVELV-300P