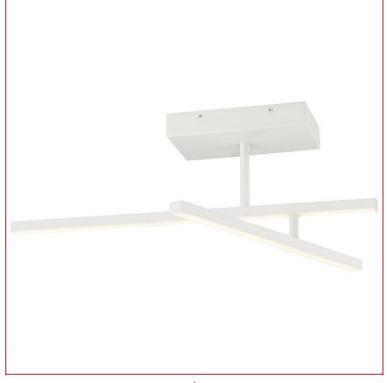

Stock Code: 63077LEDD-MWH/ACR

Collection: Duo

## PRODUCT INFORMATION

Base: 63077 Parent: 63077LEDD

Mounting Type: Ceiling UPC: 641594238310

Finish: Matte White Diffuser: Acrylic Lens

## PRODUCT MEASUREMENTS

FIXTURE\*\* BACKPLATE / CANOPY\*\*

Length: 26.5" Length
Width: 4.75" Width:
Diameter Diameter:
Height: 7.75" Height:

Extension:
Overall Height: