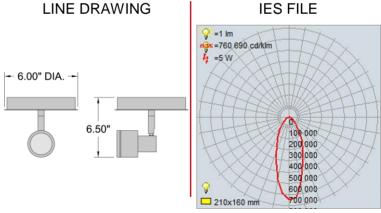

## PRODUCT MEASUREMENTS

FIXTURE\*\* BACKPLATE / CANOPY\*\*

Length: Length Width: Width:

Diameter 6" Diameter: 5.75"

Height: 6.5" Height:

Extension:
Overall Height:

#### **PHOTOMETRICS**

Dimmable: Yes Nominal Lumens: 500 Lm CRI: 90 Delivered Lumens: N/A

CCT: 3000K

Recommended Dimmers:

(ELV)LUTRON Diva DVELV-300P; (MLV)COOPER Aspire 9530SW; (TRIAC)LUTRON Diva DVCL-153P; (ELV)LUTRON Skylark SELV-300P; (TRIAC)LEGRAND Titan CD703-PW