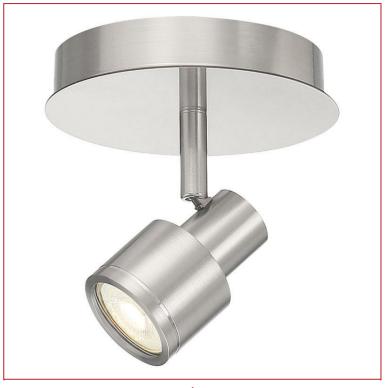

Stock Code: 63071LEDDLP-BS

Collection: Lincoln

### PRODUCT INFORMATION

Base: 63071 Parent: 63071LEDDLP
Mounting Type: Ceiling UPC: 641594238389

Finish: Brushed Steel

Diffuser: N/A

## PRODUCT MEASUREMENTS

FIXTURE\*\* BACKPLATE / CANOPY\*\*

Length: Length Width: Width:

Diameter 6" Diameter: 5.75"

Height: 6.5" Height:

Extension:
Overall Height: