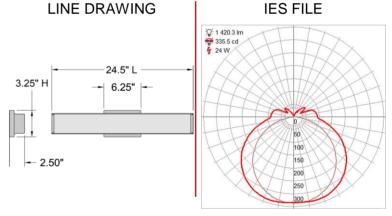

# PRODUCT MEASUREMENTS

FIXTURE\*\* BACKPLATE / CANOPY\*\*

Length:
Width: 24"
Width:
Diameter
Diameter:
Height: 4.5"
Length
Width:
Height:

Extension: 2.75" Overall Height:

### **PHOTOMETRICS**

Dimmable: Yes Nominal Lumens: 1750 Lm CRI: 90 Delivered Lumens: 1420 Lm

CCT: 3000K

Recommended Dimmers:

(TRIAC)LUTRON Diva DVCL-153P; (ELV)LUTRON Maestro MRF2-6CL; (ELV)LUTRON Maestro CL MACL-153M;