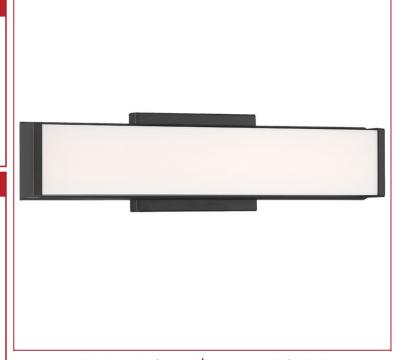

Stock Code: 62570LEDD-MBL/ACR

Collection: Citi

## PRODUCT INFORMATION

Base: 62570 Parent: 62570LEDD

Mounting Type: Wall UPC: 641594238051

Finish: Matte Black Diffuser: Acrylic Lens