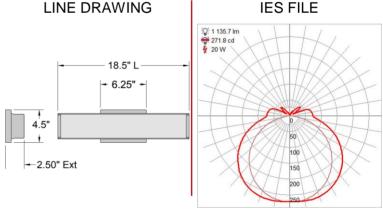

## PRODUCT MEASUREMENTS

FIXTURE\*\* BACKPLATE / CANOPY\*\*

Length: 18.5" Length 6.25" Width: 1.75" Width: 1" Diameter: Height: 3.5" Height: 4.5"

Extension: 2.5" Overall Height:

### **PHOTOMETRICS**

Dimmable: Yes Nominal Lumens: 1400 Lm CRI: 90 Delivered Lumens: 1136 Lm

CCT: 3000K

Recommended Dimmers:

(ELV)LUTRON Maestro CL MACL-153M; (ELV)LUTRON Caseta

PD - 6WCL; (ELV)LUTRON Maestro MRF2-6CL;