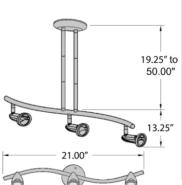

#### FIXTURE\*\*

Length: 21" Width: 4.5" Diameter Height: 13.25" Extension:

**BACKPLATE / CANOPY\*\*** Length

Width: Diameter: Height: 1.25"

Overall Height: 19.25-50"