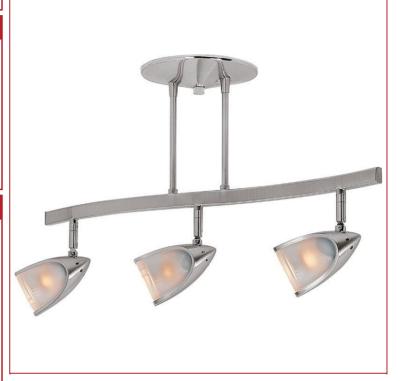

### PRODUCT INFORMATION

Base: 52030 Mounting Type: Ceiling Finish: Brushed Steel Diffuser: Opal

Parent: 52030LEDDLP UPC: 641594216073

#### FIXTURE\*\*

Length: 21" Width: 4.5" Diameter Height: 13.25" Extension:

**BACKPLATE / CANOPY\*\*** Length

Width: Diameter: Height: 1.25"

Overall Height: 19.25-50"