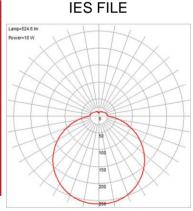

### **PHOTOMETRICS**

Dimmable: Yes Nominal Lumens: 800 Lm CRI: 84 Delivered Lumens: 524 Lm

CCT: 3000K

Recommended Dimmers:

(ELV)LEVITON Decora DSE06-10Z; (MLV)LUTRON Nova NLV-600; (ELV)LUTRON Diva DVELV-300P; (ELV)LEVITON Illumatech SLIDE IPE04-1LZ; (ELV)LUTRON Maestro MAELV-600; (ELV)LUTRON Skylark SELV-300P; (ELV)LUTRON Diva DVFI V-303P; (FI V)I FVITON Illumatech IPF04