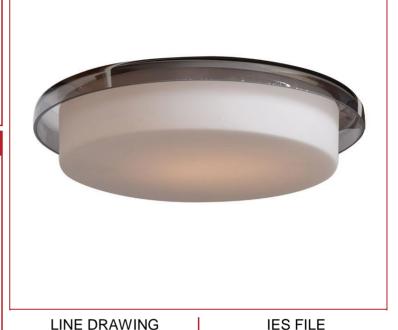

Stock Code: 50199LEDD-OPL/SMK

Collection: Bellagio

# PRODUCT INFORMATION

Base: 50199 Parent: 50199LEDD

Mounting Type: Ceiling UPC: 641594219586

Finish: Smoked Diffuser: Opal

| DDUDI | $V = V \subset$ | HIDEN | MENITO |
|-------|-----------------|-------|--------|

FIXTURE\*\* BACKPLATE / CANOPY\*\*

Length: Length
Width: Width:
Diameter 12" Diameter:
Height: 3" Height:

Extension:
Overall Height: