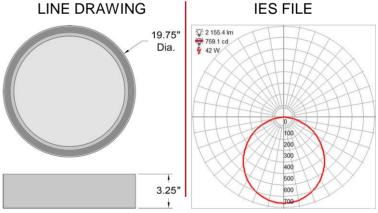

## PRODUCT MEASUREMENTS

FIXTURE\*\* BACKPLATE / CANOPY\*\*

Length: Length Width: Width:

Diameter 19.75" Diameter: 19.75"

Height: 3.25" Height:

Extension:
Overall Height:

## **PHOTOMETRICS**

Dimmable: Yes Nominal Lumens: 2400 Lm CRI: 90 Delivered Lumens: 2155 Lm

CCT: 3000K

Recommended Dimmers:

(ELV)LUTRON Maestro MAELV-600; (TRIAC)LEVITON Decora Sureslide 6674; (TRIAC)LUTRON Skylark CL SCL-153 or SCL-153P; (TRIAC)LUTRON Diva DVCL-153P; (ELV)LEVITON