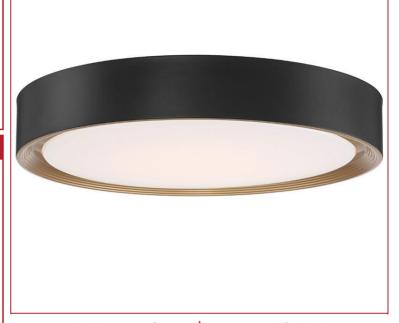

Stock Code: 49971LEDD-MBL/ACR

Collection: Malaga

# PRODUCT INFORMATION

Base: 49971 Parent: 49971LEDD

Mounting Type: Ceiling UPC: 641594235463

Finish: Matte Black Diffuser: Acrylic Lens

## **SPECIFICATIONS**

Frame Material: **Steel** Diffuser Material: **Acrylic** 

Lamping Type: SSL (Dedicated LED) Jbox: Standard Lamping Base: SSL Lamp Wattage: 40 W Lamp Quantity: 1 Total Wattage: 40 W Voltage: 120v Lamps Included: Yes