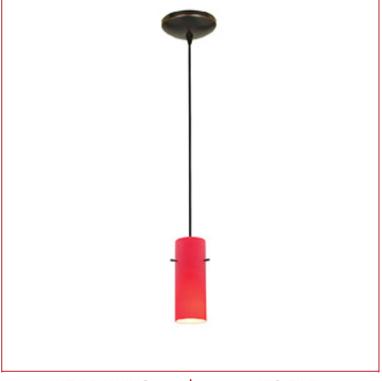

Stock Code: 28030-4C-ORB/RED

Collection: Cylinder

## PRODUCT INFORMATION

Base: 28030 (Cord) Parent: 28030-4C Mounting Type: Ceiling UPC: 641594212464

Finish: Oil Rubbed Bronze

Diffuser: Red