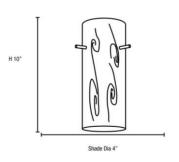

# PRODUCT MEASUREMENTS

FIXTURE\*\* BACKPLATE / CANOPY\*\*

Length:
Width:
Width:
Diameter
Diameter:
Height: 10"
Length
Width:
Height: 1.25"

Extension:

Overall Height: 12-155"

### LINE DRAWING

**IES FILE** 

In addition to Access Lighting's purchase and warranty terms and conditions, by signing below or placing an order, you agree that you are authorized to bind the entity placing any order and acknowledge the following: All of sizes and measurements are approximate and all images are for illustrative purposes only. In the event of an inconsistency, the "Product Measurements" section controls. There also may be slight differences in the colors and designs compared to the displayed and printed images.