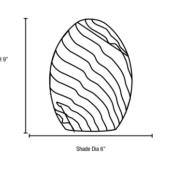

### PRODUCT MEASUREMENTS

FIXTURE\*\* BACKPLATE / CANOPY\*\*

Length:
Width:
Width:
Diameter
Diameter:
Height: 9"
Length
Width:
Diameter:
Height: 1.25"

Extension:

Overall Height: 11-55"

LINE DRAWING

**IES FILE** 

In addition to Access Lighting's purchase and warranty terms and conditions, by signing below or placing an order, you agree that you are authorized to bind the entity placing any order and acknowledge the following: All of sizes and measurements are approximate and all images are for illustrative purposes only. In the event of an inconsistency, the "Product Measurements" section controls. There also may be slight differences in the colors and designs compared to the displayed and printed images.