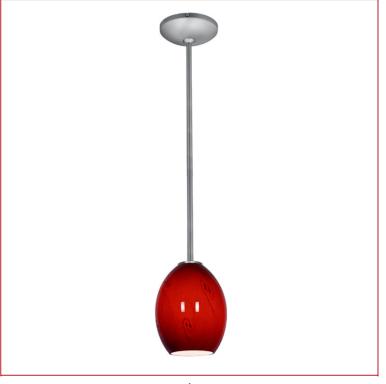

### PRODUCT MEASUREMENTS

FIXTURE\*\* BACKPLATE / CANOPY\*\*

Length:
Width:
Width:
Diameter
Diameter:
Height: 9"
Length
Width:
Diameter:
Height: 1.25"

Extension:

Overall Height: 11-55"

# **SPECIFICATIONS**

Frame Material: Metal Diffuser Material: Glass

Lamping Type: SSL (Dedicated LED) Jbox: Standard
Lamping Base: SSL Lamp Wattage: 10 W
Lamp Quantity: 1 Total Wattage: 10 W
Voltage: 120v Lamps Included: Yes