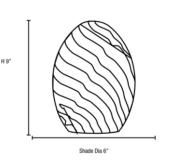

Stock Code: 28023-1R-ORB/WHTFB Project Name: Collection: Brandy FireBird Location: PRODUCT INFORMATION Type:\_ Quantity: Base: 28023 (Rod) Parent: 28023-1R Mounting Type: Ceiling UPC: 641594165227 Notes: Finish: Oil Rubbed Bronze Diffuser: White Firebird PRODUCT MEASUREMENTS FIXTURE\*\* **BACKPLATE / CANOPY\*\*** Length: Length Width: Width: Diameter Diameter: Height: 9" Height: 1.25"