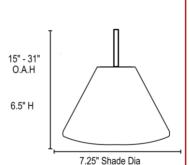

## PRODUCT MEASUREMENTS

## FIXTURE\*\*

Length: Width: Diameter Height: 6.5" Extension:

Length Width: Diameter:

**BACKPLATE / CANOPY\*\*** 

Height: 2.25"

Overall Height: 15-31"