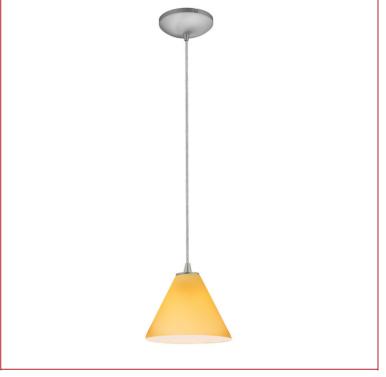

Stock Code: 28004-1C-BS/AMB Collection: Martini PRODUCT INFORMATION 28004 (Cord) Base: Mounting Type: Ceiling

Parent: 28004-1C UPC: 641594163582

Finish: Brushed Steel Diffuser: Amber

#### ADDITIONAL NOTES

Brushed steel finish paired with 12 feet of clear cord; Custom Finish 5 Piece Minimum Order Quantity

| roject Name: |  |
|--------------|--|
| ocation:     |  |
| ype:         |  |
| luantity:    |  |
| lotes:       |  |
|              |  |