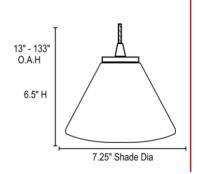

## PRODUCT MEASUREMENTS

FIXTURE\*\* **BACKPLATE / CANOPY\*\*** 

Length: Length Width: Width: Diameter Diameter: Height: 6.5" Height: 2.25"

Extension:

Overall Height: 13-133"

# LINE DRAWING

**IES FILE** 

In addition to Access Lighting's purchase and warranty terms and conditions, by signing below or placing an order, you agree that you are authorized to bind the entity placing any order and acknowledge the following: All of sizes and measurements are approximate and all images are for illustrative purposes only. In the event of an inconsistency, the "Product Measurements" section controls. There also may be slight differences in the colors and designs compared to the displayed and printed images.