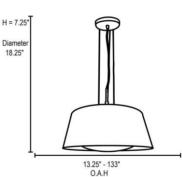

#### FIXTURE\*\*

Length: Width: Diameter 18.25" Height: 7.25" Extension:

**BACKPLATE / CANOPY\*\*** Length Width:

Diameter: Height: 2.0"

Overall Height: 13.25-133"