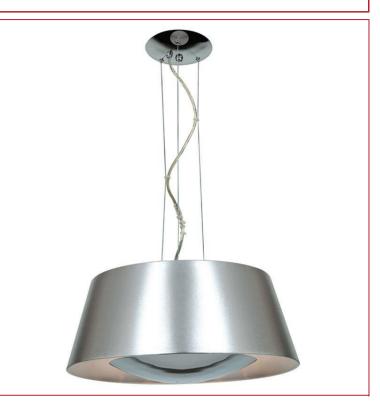

#### PRODUCT INFORMATION

23765 Base: Mounting Type: Ceiling Finish: Brushed Silver Diffuser: N/A

Parent: 23765 UPC: 641594176674

#### **SPECIFICATIONS**

| Frame Material: Metal      |                        |    |
|----------------------------|------------------------|----|
| Diffuser Material: N/A     |                        |    |
| Lamping Type: E-26 (Incand | lescent) Jbox: Standar | ſd |
| Lamping Base: E-26         | Lamp Wattage: 60 W     |    |
| Lamp Quantity: 3           | Total Wattage: 180 W   |    |
| Voltage: 120v              | Lamps Included: No     |    |