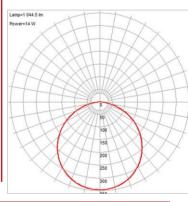

# **PHOTOMETRICS**

Dimmable: Yes Nominal Lumens: 1100 Lm CRI: 90 Delivered Lumens: 1044 Lm

CCT: 3000K

Recommended Dimmers:

(ELV)LUTRON Caseta PD - 6WCL; (TRIAC)LUTRON Diva DVCL-153P; (ELV)LUTRON Maestro MRF2-6CL; (ELV)LUTRON

# IES FILE

In addition to Access Lighting's purchase and warranty terms and conditions, by signing below or placing an order, you agree that you are authorized to bind the entity placing any order and acknowledge the following: All of sizes and measurements are approximate and all images are for illustrative purposes only. In the event of an inconsistency, the "Product Measurements" section controls. There also may be slight differences in the colors and designs compared to the displayed and printed images.