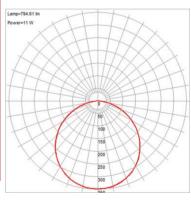

#### **PHOTOMETRICS**

Dimmable: Yes Nominal Lumens: 800 Lm CRI: 90 Delivered Lumens: 794 Lm

CCT: 3000K

**Recommended Dimmers:** 

(ELV)LUTRON Maestro CL MACL-153M; (ELV)LUTRON Caseta PD - 6WCL; (TRIAC)LUTRON Diva DVCL-153P; (ELV)LUTRON

## **IES FILE**

In addition to Access Lighting's purchase and warranty terms and conditions, by signing below or placing an order, you agree that you are authorized to bind the entity placing any order and acknowledge the following: All of sizes and measurements are approximate and all images are for illustrative purposes only. In the event of an inconsistency, the "Product Measurements" section controls. There also may be slight differences in the colors and designs compared to the displayed and printed images.