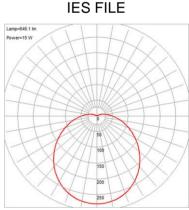

#### **PHOTOMETRICS**

Dimmable: Yes Nominal Lumens: 1440 Lm CRI: 90 Delivered Lumens: 646 Lm

CCT: 3000K

Recommended Dimmers:

(ELV)LUTRON Skylark SELV-300P; (TRIAC)LUTRON Diva DV-600P: (ELV)LUTRON Diva DVELV-303P: (ELV)LUTRON Diva