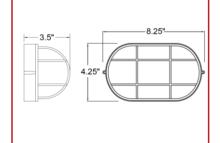

UPC: 641594799422

Finish: Satin Diffuser: Frosted

PRODUCT MEASUREMENTS

FIXTURE\*\* **BACKPLATE / CANOPY\*\*** Length: Length 8"

Width: 8.25" Width: 4.5" Diameter Diameter: Height: 4.25" Height: 1"

Extension: 3.5" Overall Height:

LINE DRAWING

**IES FILE** 

In addition to Access Lighting's purchase and warranty terms and conditions, by signing below or placing an order, you agree that you are authorized to bind the entity placing any order and acknowledge the following: All of sizes and measurements are approximate and all images are for illustrative purposes only. In the event of an inconsistency, the "Product Measurements" section controls. There also may be slight differences in the colors and designs compared to the displayed and printed images.