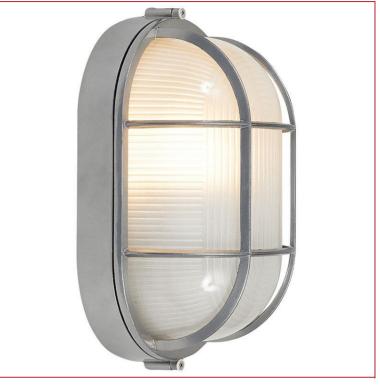

Stock Code: 20290-SAT/FST Collection: Nauticus Dual Mount 20290 Base: Parent: 20290 Mounting Type: Ceiling or Wall

| RODUCT INFORMATION | Тур    | e:      |
|--------------------|--------|---------|
|                    | $\cap$ | antity: |

UPC: 641594799422

Finish: Satin Diffuser: Frosted

PRODUCT MEASUREMENTS

FIXTURE\*\* **BACKPLATE / CANOPY\*\*** Length: Length 8"

Width: 8.25" Width: 4.5" Diameter Diameter: Height: 4.25" Height: 1"

Extension: 3.5" Overall Height: