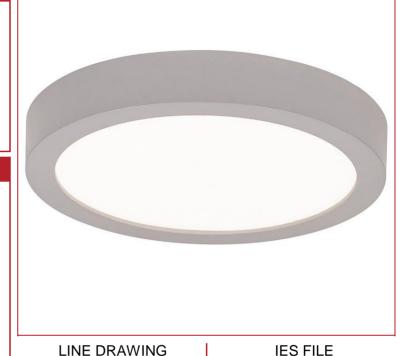

Stock Code: 20071LEDD-SILV/ACR

Collection: Ulko

## PRODUCT INFORMATION

Base: 20071 Parent: 20071LEDD

Mounting Type: Ceiling UPC: 641594217674

Finish: Silver

Diffuser: Acrylic Lens

## **SPECIFICATIONS**

Frame Material: Acrylic Diffuser Material: Acrylic

Lamping Type: SSL (Dedicated LED) Jbox: Standard Lamping Base: SSL Lamp Wattage: 14 W Lamp Quantity: 1 Total Wattage: 14 W Voltage: 120v Lamps Included: Yes