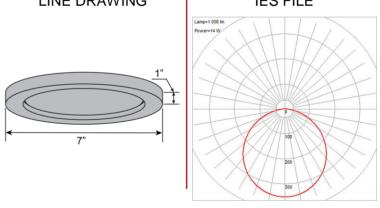

# PRODUCT MEASUREMENTS

FIXTURE\*\* BACKPLATE / CANOPY\*\*

Length: Length
Width: Width:
Diameter 7" Diameter:
Height: 1" Height:

Extension:
Overall Height:

### **PHOTOMETRICS**

Dimmable: Yes Nominal Lumens: 1200 Lm CRI: 90 Delivered Lumens: 1056 Lm

CCT: 3000K

Recommended Dimmers:

(TRIAC)LUTRON Diva DVCL-153P; (TRIAC)LEVITON Trimatron 6684; (MLV)LUTRON Diva DVLV-600P; (TRIAC)LUTRON Diva DV-600P; (ELV)LUTRON Skylark SELV-300P; (TRIAC)LEVITON Decora Sureslide 6674; (TRIAC)LEVITON Surslide 6631